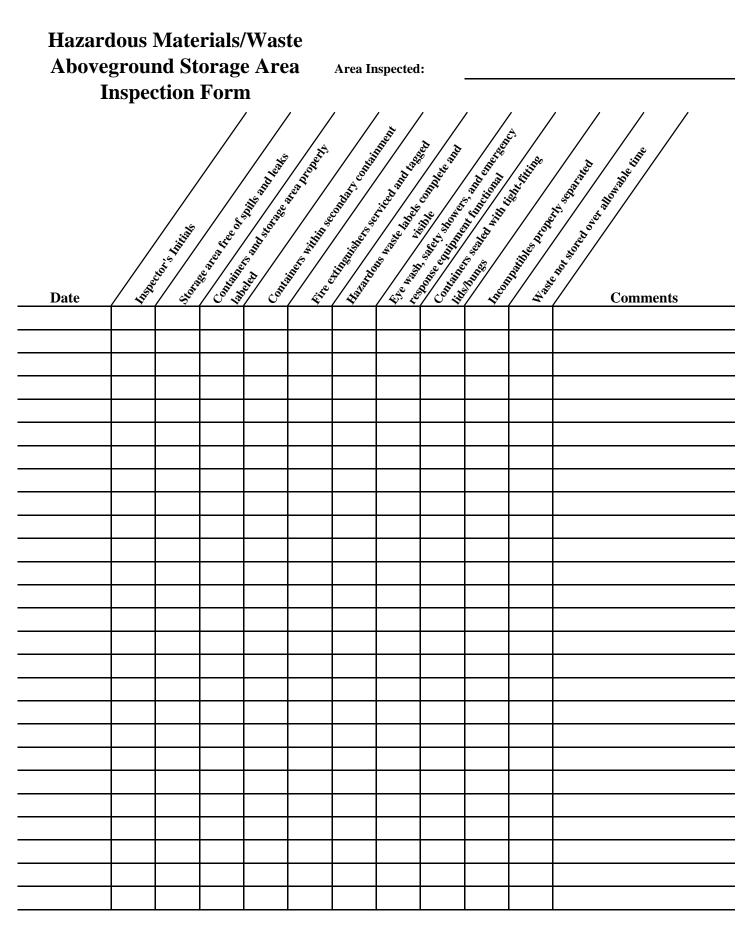

Explain any problems found and corrective actions taken in the "Comments" section. THIS FORM DOES NOT APPLY TO UNDERGROUND STORAGE TANKS - Maintain completed form at Safety Station.